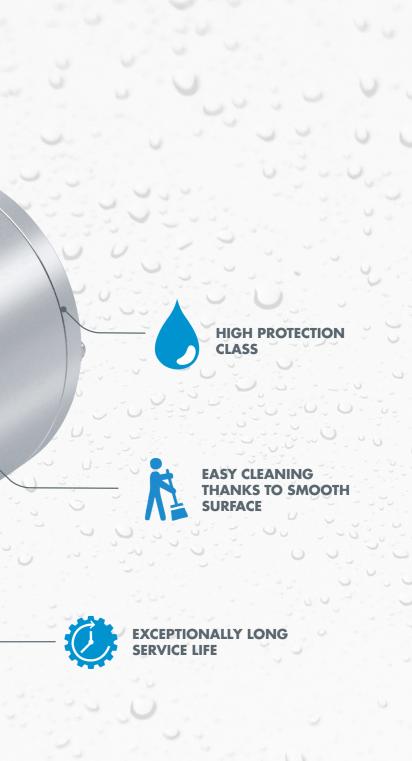

## FOR HYGIENIC APPLICATIONS

The stainless steel motor from Rehfuss is the right solution for applications in which cleaning, hygiene, corrosion resistance and the avoidance of interfering edges play an important role. A drive concept with an absolutely smooth surface (smooth body motor), without annoying cooling fins and fans. This makes it more difficult for dirt and bacteria to deposit. At the same time, the absolutely smooth surface promotes the cleaning properties enormously. The stainless steel motor N is also bristling with corrosion and withstands aggressive media.

#### **CHARACTERISTICS:**

- Stainless steel asynchronous motor
- Smooth surface without cooling fins
- No accumulation of deposits (dirt, bacteria, ...) due to the smooth surface
- Easy and thorough cleanability
- Can also be cleaned with aggressive agents
- Suitable for frequency converter operation
- Degree of protection up to IP66
- Special shaft seal •
- Painted rotor to prevent rust inside •
- 4 (90°) Condensate outlets
- Laser-inscribed nameplate
- Unventilated, no possibility of turbulence
- Standards: IEC, CE, CSA, UL •
- Base and flange dimensions according to IEC