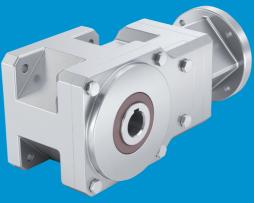

#### **VARIATIONS:**

• Can be combined with all of our stainless steel gearboxes

stainless steel

#### **CHARACTERISTICS:**

- Stainless steel asynchronous motor
- Smooth surface without cooling fins
- No accumulation of deposits (dirt, bacteria, ...) due to the smooth surface
- Easy and thorough cleanability
- Can also be cleaned with aggressive agents
- Suitable for frequency converter operation
- Degree of protection up to IP66
- Special shaft seal •
- Painted rotor to prevent rust inside •
- 4 (90°) Condensate outlets
- Laser-inscribed nameplate
- Unventilated, no possibility of turbulence
- Standards: IEC, CE, CSA, UL •
- Base and flange dimensions according to IEC