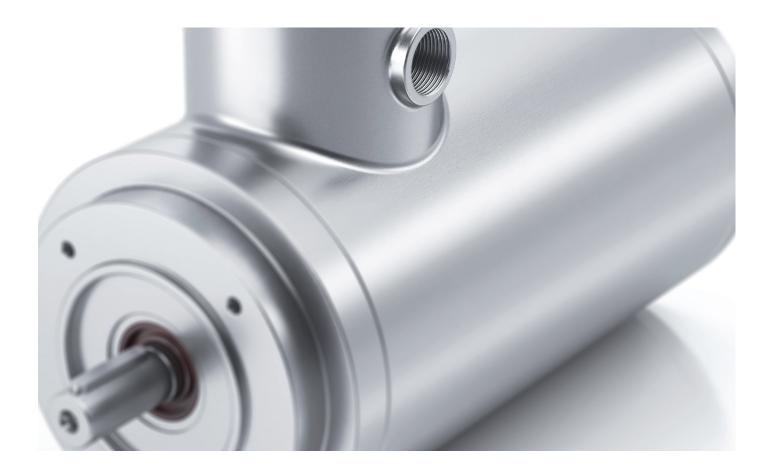

## FOR HYGIENIC APPLICATIONS

The stainless steel motor from Rehfuss is the right solution for applications in which cleaning, hygiene, corrosion resistance and the avoidance of interfering edges play an important role. A drive concept with an absolutely smooth surface (smooth body motor), without annoying cooling fins and fans. This makes it more difficult for dirt and bacteria to deposit. At the same time, the absolutely smooth surface promotes the cleaning properties enormously. The stainless steel motor N is also bristling with corrosion and withstands aggressive media.

#### **CHARACTERISTICS:**

- Stainless steel asynchronous motor
- Smooth surface without cooling fins
- No accumulation of deposits (dirt, bacteria, ...) due to the smooth surface
- Easy and thorough cleanability
- Can also be cleaned with aggressive agents
- Suitable for frequency converter operation
- Degree of protection up to IP66
- Special shaft seal •
- Painted rotor to prevent rust inside •
- 4 (90°) Condensate outlets
- Laser-inscribed nameplate
- Unventilated, no possibility of turbulence
- Standards: IEC, CE, CSA, UL •
- Base and flange dimensions according to IEC