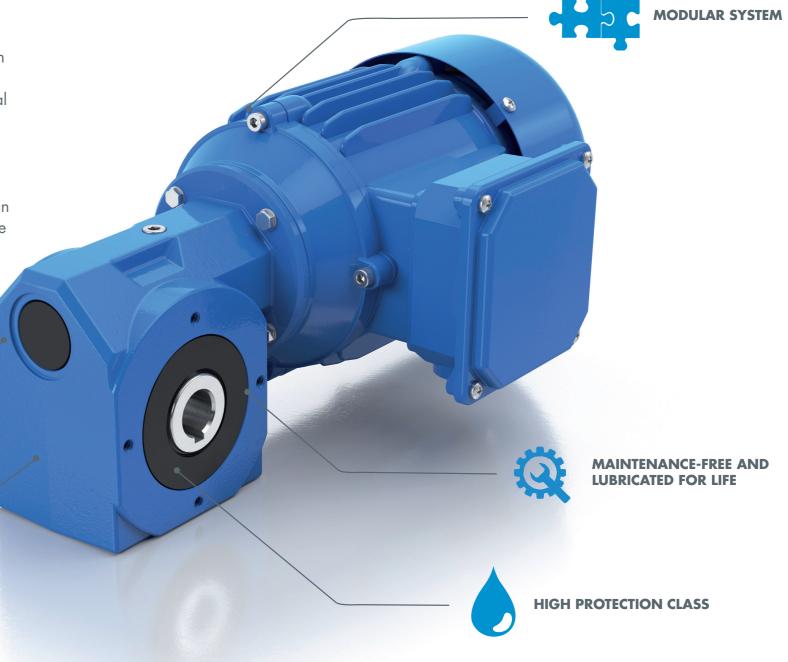

Worm gearboxes and helical worm gearboxes type SM and SSM are high-performance gear-boxes in universal design. The housings are made from high quality cast aluminium providing an advantage on weight. Nevertheless they are very robust designed. Further type provides lifetime lubrication.

## **CHARACTERISTICS:**

- Optimised size/performance ratio
- Designed for permanent operation under rough conditions
- Extreme torsional resistance and low nois
- Case hardened worm shafts and worms with precision ground flank
- Helical worm gearboxes equipped with helical gear wheel
- Worm wheels produced from centrifugally cast bronze
- High efficiency through the use of synthetic oil (lifetime lubrication)
- Space saving angular drive

### **OPTIONS:**

- Basic mounting, flange mounting or universal design
- Output shaft available as solid shaft or hollow shaft
- Torque arm
- IEC-standard motor mounting
- NEMA-version
- ATEX specification
- Shrink disc at hollow shaft
- Lubricants suitable for the food industry