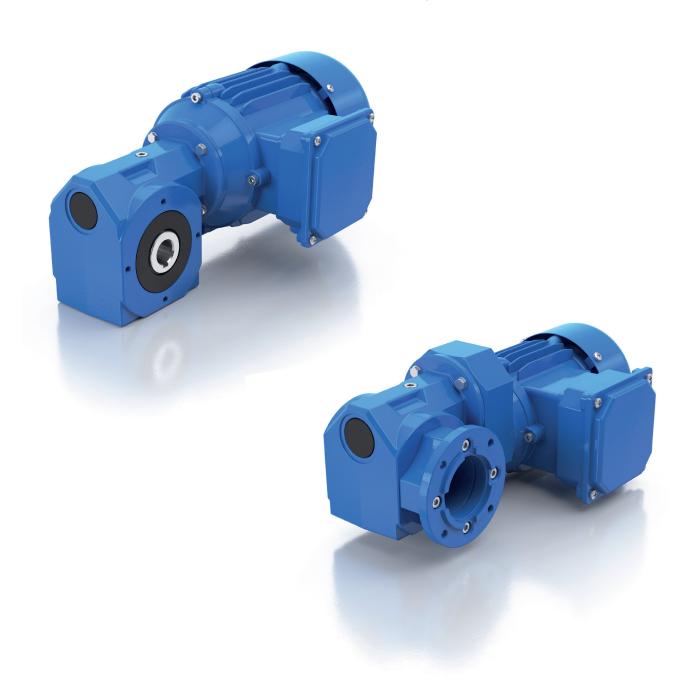

# **HIGH-PERFORMANCE GEARBOX**

Our worm gears and helical worm gears / motors are high-performance gears with a very high degree of efficiency. All worm shafts are made from case hardened alloy steel and the flanks are precision ground. The worm wheels are made from special centrifugally cast bronze. Helical worm gears are equipped with a helical gear. Worm gears with shrink disc and torque limiter are also part of our standard product range.

Worm gearboxes and helical worm gearboxes type SM and SSM are high-performance gear-boxes in universal design. The housings are made from high quality cast aluminium providing an advantage on weight. Nevertheless they are very robust designed. Further type provides lifetime lubrication.

## **CHARACTERISTICS:**

- Optimised size/performance ratio
- Designed for permanent operation under rough conditions
- Extreme torsional resistance and low nois
- Case hardened worm shafts and worms with precision ground flank
- Helical worm gearboxes equipped with helical gear wheel
- Worm wheels produced from centrifugally cast bronze
- High efficiency through the use of synthetic oil (lifetime lubrication)
- Space saving angular drive