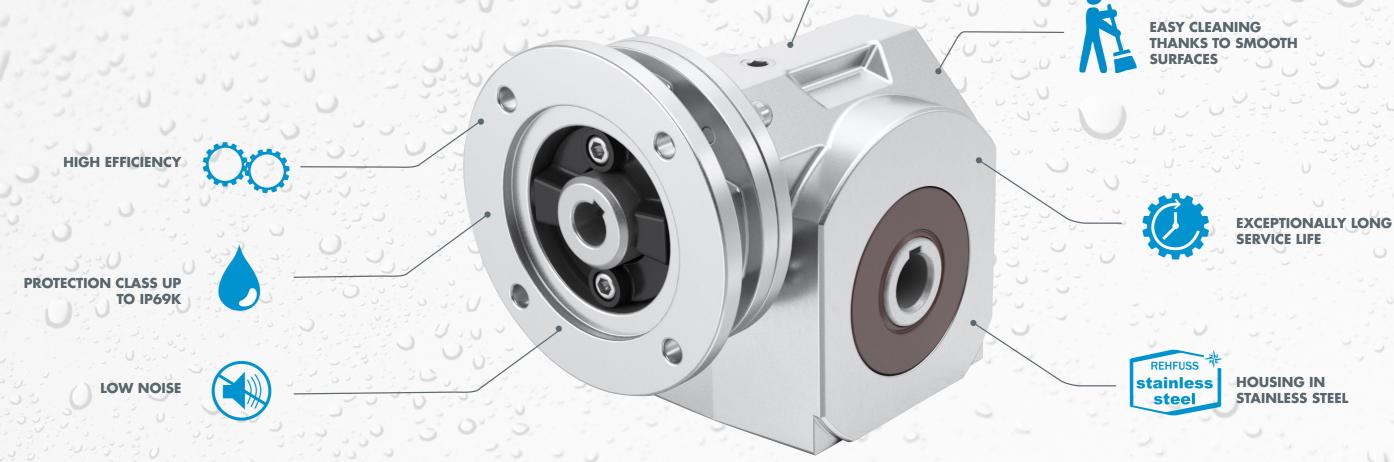

Our stainless steel gearboxes (SMN) offer an optimum solution for all applications where cleanliness, hygiene and high demands on material quality are paramount. The absolutely smooth surface makes it difficult for dirt to adhere to the stainless steel gearboxes and stainless steel motors. The drives are also highly resistant to acids and alkalis.

#### **CHARACTERISTICS:**

- Robust and compact
- Lubricant suitable for the food industry (NFS H1 authorized)
- Housing made of stainless steel
- Shaft made of stainless steel
- Various Installation positions
- IEC standard motor attachment or direct attachment

#### **OPTIONS:**

- Output shaft as a solid shaft
- Flange version
- Stainless steel Motor made of 1.4301
- Customized solutions possible