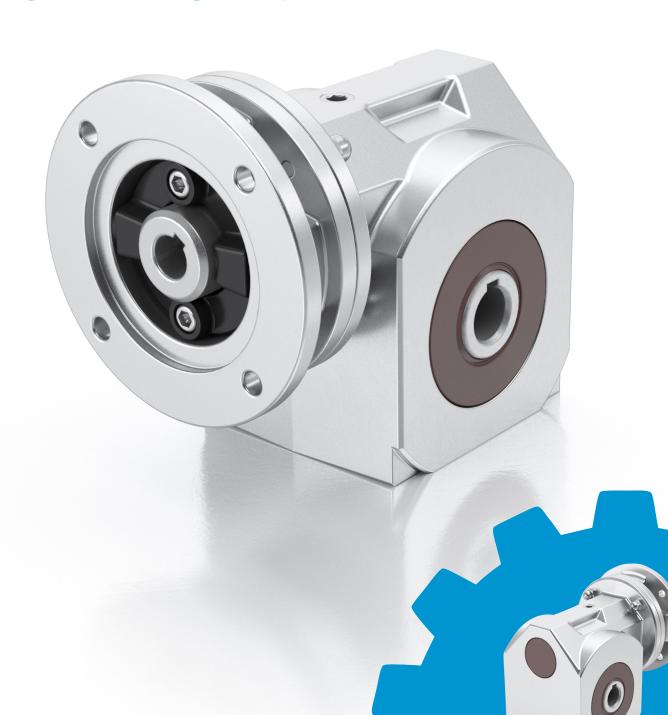

Our stainless steel gearboxes (SMN) offer an optimum solution for all applications where cleanliness, hygiene and high demands on material quality are paramount. The absolutely smooth surface makes it difficult for dirt to adhere to the stainless steel gearboxes and stainless steel motors. The drives are also highly resistant to acids and alkalis.

#### **CHARACTERISTICS:**

- Robust and compact
- Lubricant suitable for the food industry (NFS H1 authorized)
- Housing made of stainless steel
- Shaft made of stainless steel
- Various Installation positions
- IEC standard motor attachment or direct attachment