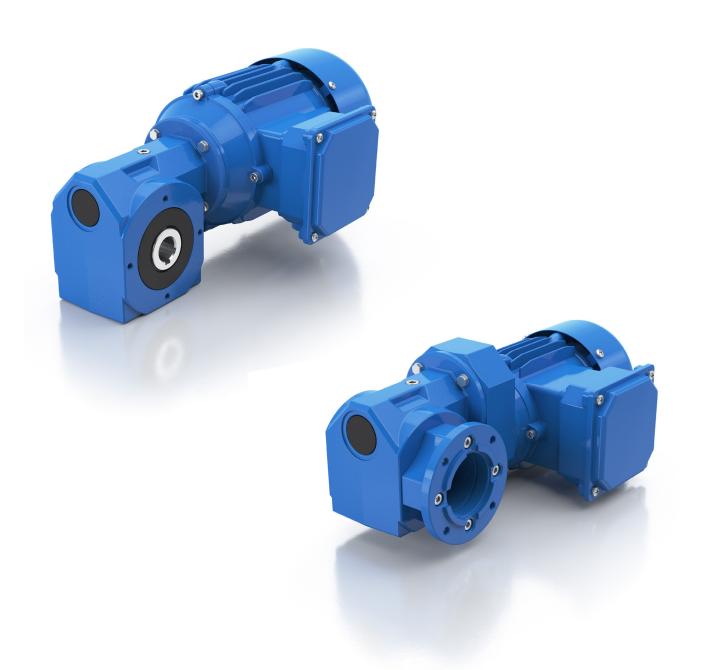

# WORM GEARBOXES AND HELICAL WORM GEARBOXES / GEARED MOTORS (SM AND SSM)

success based on quality and reliability

# **EXECUTION:**

- Basic, flanged or universal design
- Output shaft as solid or hollow shaft
- Torque support
- IEC attachment
- ATEX version
- Shrink disk for hollow shaft

## **CHARACTERISTICS:**

- Optimised size/performance ratio
- Designed for permanent operation under rough conditions
- Extreme torsional resistance and low nois
- Case hardened worm shafts and worms with precision ground flank
- Helical worm gearboxes equipped with helical gear wheel
- Worm wheels made from wear-resistant special bronze
- High efficiency through the use of synthetic oil (lifetime lubrication)
- Space saving angular drive
- Independent installation positions