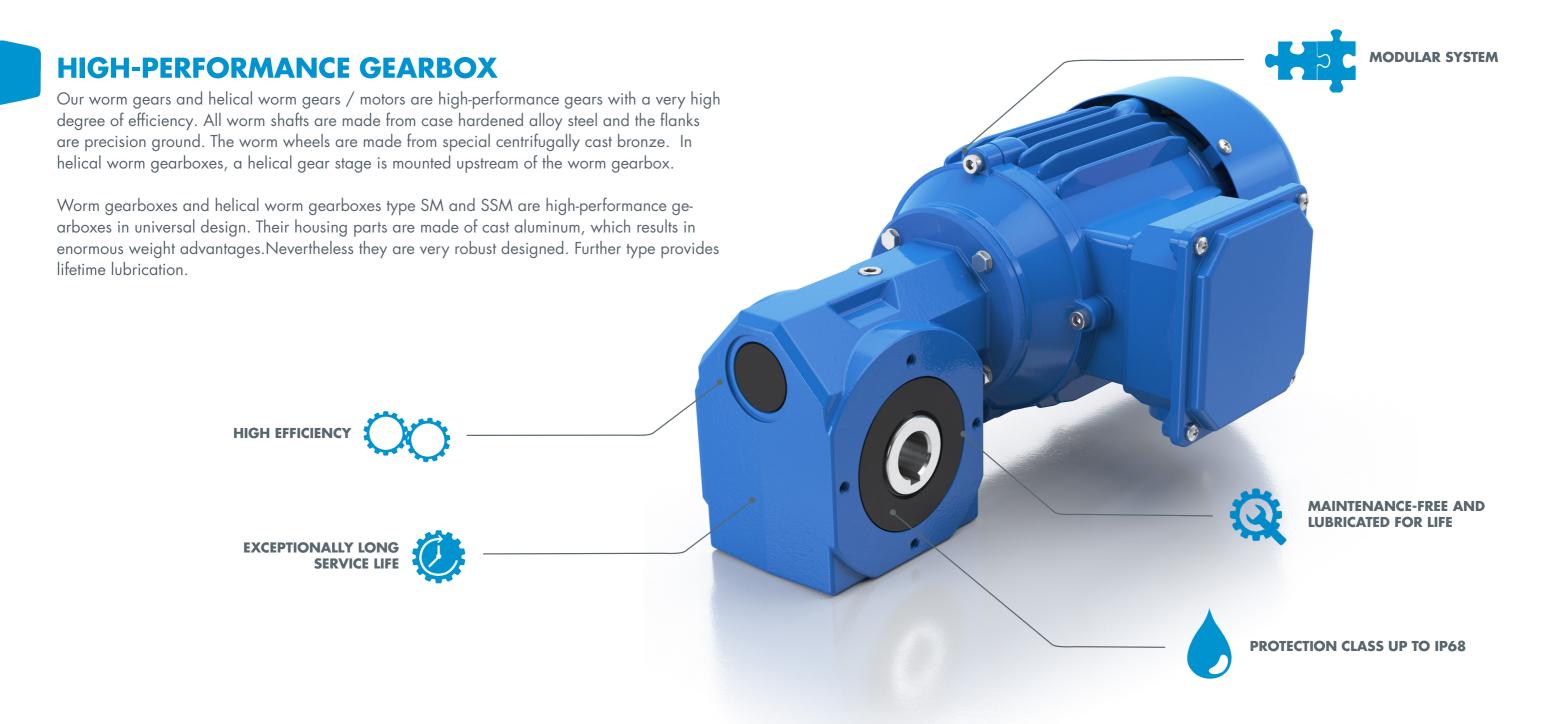

## **CHARACTERISTICS:**

- Optimised size/performance ratio
- Designed for permanent operation under rough conditions
- Extreme torsional resistance and low nois
- Case hardened worm shafts and worms with precision ground flank
- Helical worm gearboxes equipped with helical gear wheel
- Worm wheels made from wear-resistant special bronze
- High efficiency through the use of synthetic oil (lifetime lubrication)
- Space saving angular drive
- Independent installation positions