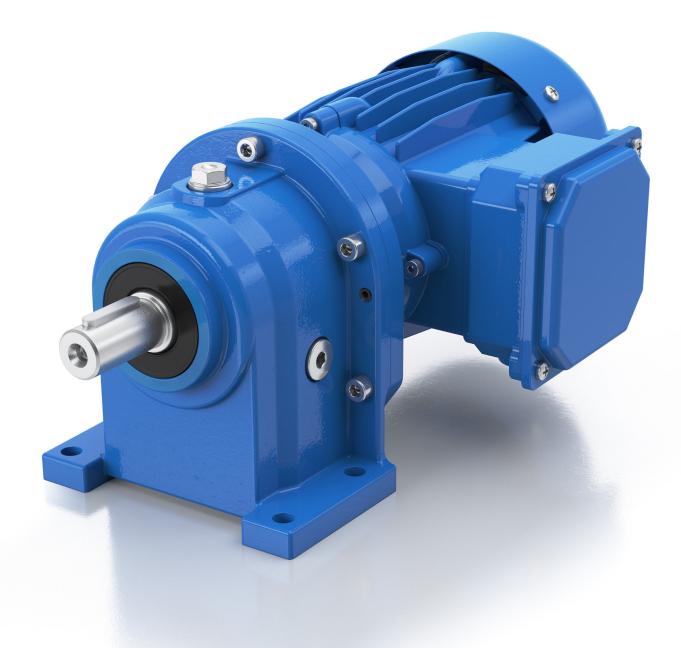

# **HIGH PROTECTION CLASS** (\*) HIGH EFFICIENCY ON TO IP68

#### **EXECUTION:**

- Optionally with a special paint finish
- Very easy to clean
- Combined with our TENV-Motors made of aluminum
- Areas of application are in the food, beverage and pharmaceutical industries