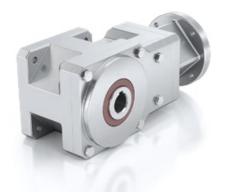

#### **Examples** (from top left to bottom right)

Bevel-helical gearbox KS with smooth-body three-phase motor, bevel-helical gearbox KS with servo motor, telescopic lifting drive, actuator