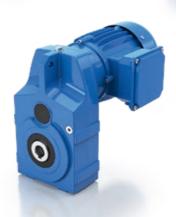

**Examples** (from top left to bottom right)

Planetary gearbox PS, bevel-helical gearbox KS, helical worm geared motor SSM,worm geared motor SM, bevel gear units KV, helical worm geared motor SS,worm geared motor S, helical geared motor SR, shaft mounted geared motor FG