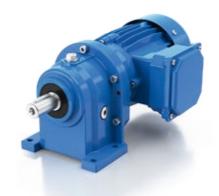

**Examples** (from top left to bottom right)

Planetary gearbox PS, bevel-helical gearbox KS, helical worm geared motor SSM,worm geared motor SM, bevel gear units KV, helical worm geared motor SS,worm geared motor S, helical geared motor SR, shaft mounted geared motor FG