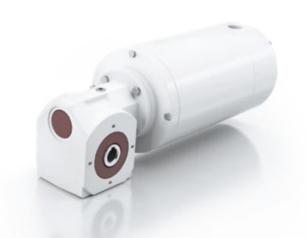

#### **Examples** (from top left to bottom right)

Worm gearbox SM with smooth-body three-phase motor SBA, helical gearbox SR with smooth-body three-phase motor SBA, worm gearbox SMN, worm gearbox SMN with smooth-body three-phase motor SBH with IP69K, planetary gearbox PNH, bevel gear units KV, smooth-body three-phase motor SBE, bevel-helical gearbox KSN