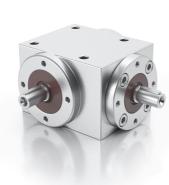

**Examples** (from top left to bottom right)

Planetary gearbox PS, bevel-helical gearbox KS, helical worm geared motor SSM,worm geared motor SM, bevel gear units KV, helical worm geared motor SS,worm geared motor S, helical geared motor SR, shaft mounted geared motor FG