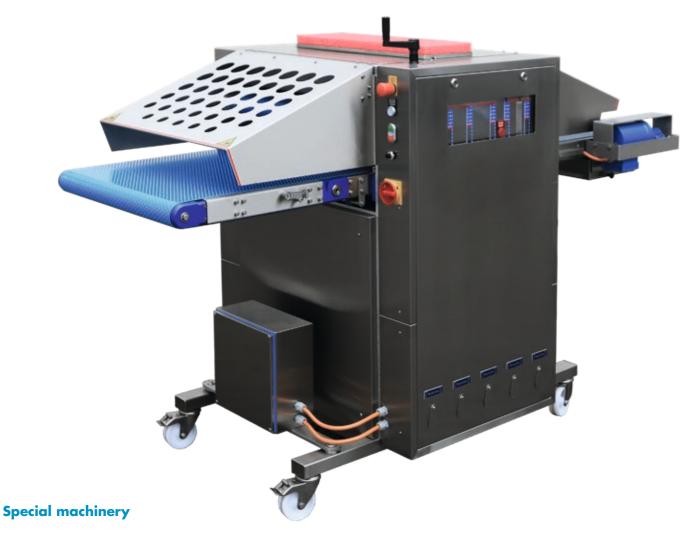

### Navigation requires maximum reliability

Rehfuss drives withstand the difficult operating conditions when navigating ships and ensure highest precision and reliability.

Special applications require individual solutions. In this example our drives ensure smooth operation of a cutting machine for cake bases or hamburger buns.