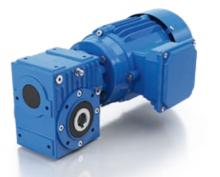

**Examples** (from top left to bottom right)

Planetary gearbox PS, bevel-helical gearbox KS, helical worm geared motor SSM,worm geared motor SM, bevel gear units KV, helical worm geared motor SS,worm geared motor S, helical geared motor SR, shaft mounted geared motor FG