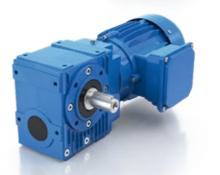

**Examples** (from top left to bottom right)

Planetary gearbox PS, bevel-helical gearbox KS, helical worm geared motor SSM,worm geared motor SM, bevel gear units KV, helical worm geared motor SS,worm geared motor S, helical geared motor SR, shaft mounted geared motor FG