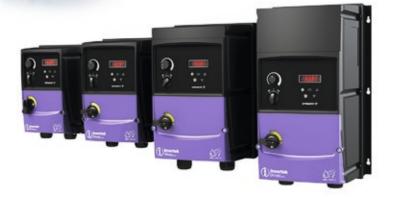

#### **Frequency inverter**

For demanding applications. Compact, reliable and easy to use. Available in various protection classes.