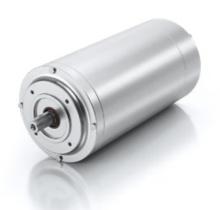

#### **Examples** (from top left to bottom right)

Worm gearbox SM with smooth-body three-phase motor SBA, helical gearbox SR with smooth-body three-phase motor SBA, worm gearbox SMN, worm gearbox SMN with smooth-body three-phase motor SBH with IP69K, planetary gearbox PNH, bevel gear units KV, smooth-body three-phase motor SBE, bevel-helical gearbox KSN