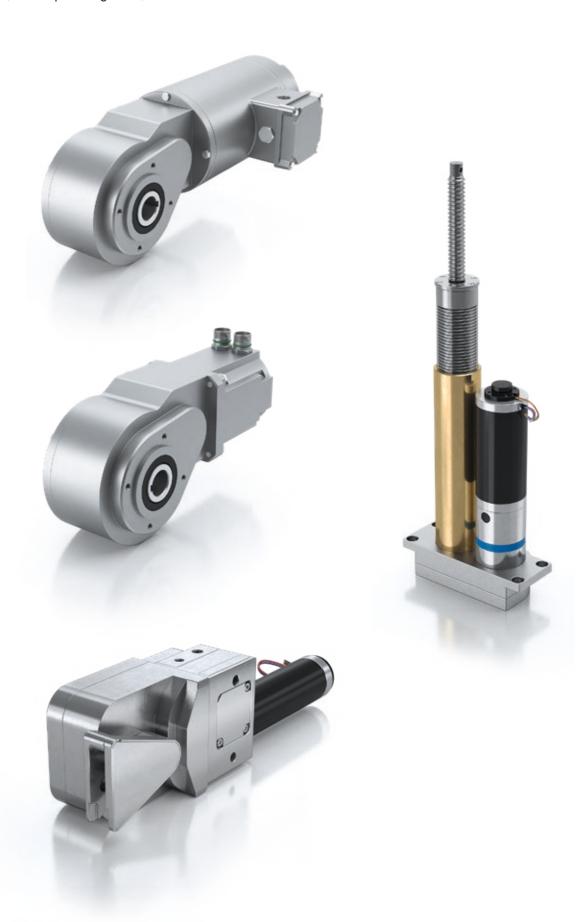

#### **Examples** (from top left to bottom right)

Bevel-helical gearbox KS with smooth-body three-phase motor, bevel-helical gearbox KS with servo motor, telescopic lifting drive, actuator